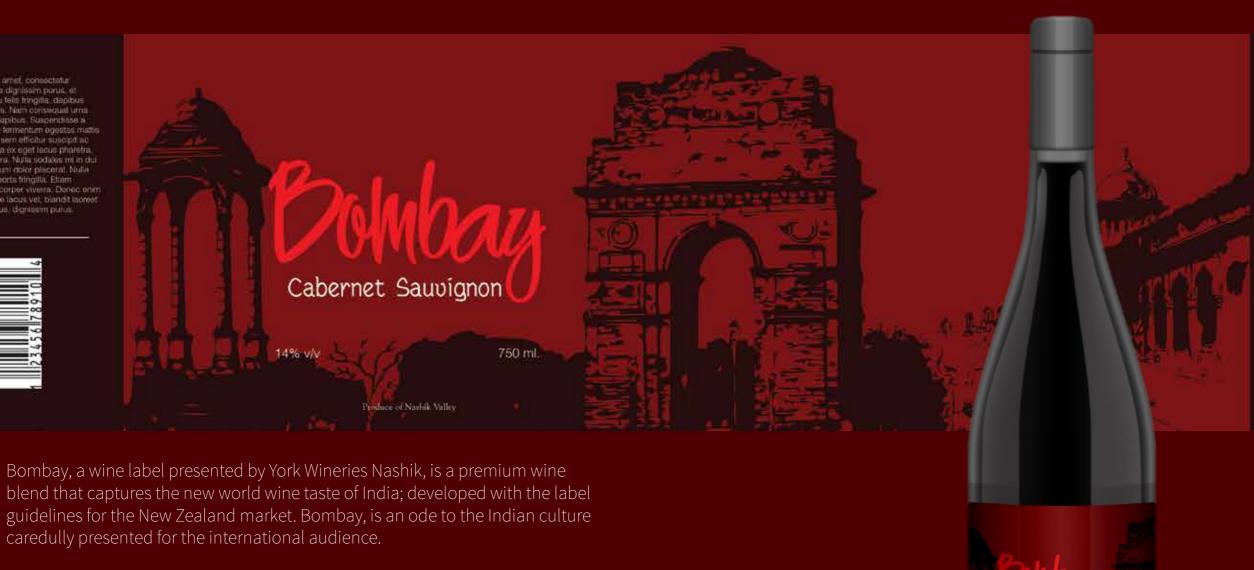

blend that captures the new world wine taste of India; developed with the label guidelines for the New Zealand market. Bombay, is an ode to the Indian culture caredully presented for the international audience.

### Cabernet Sauvignon

famous red wine grape variety on Earth Cabernet Sauvignon wines always seem to demonstrate a handful of common demonstrate a handful of common character traits, deep code; good tarning structure, moderate acidity and aromas of blackcurrant, tomato leaf, dark spicies and cedarwood. As a late-flowing and late-ripening variety. Caberner Sauvignon grapes mature stowly. This can also work for or against wine quality in a cold season or climate there is a risk of the grapes failing to ripen fully, while in most other conditions the steady rate of progress offers producers a wider choice of harvest dates.

### Food Pairing

Fillet steak with too gras and truffles. Five-spice braced bison with reacted but peppers Korean style beef stir fried in garlio, soy and

14% v/v

750 ml.