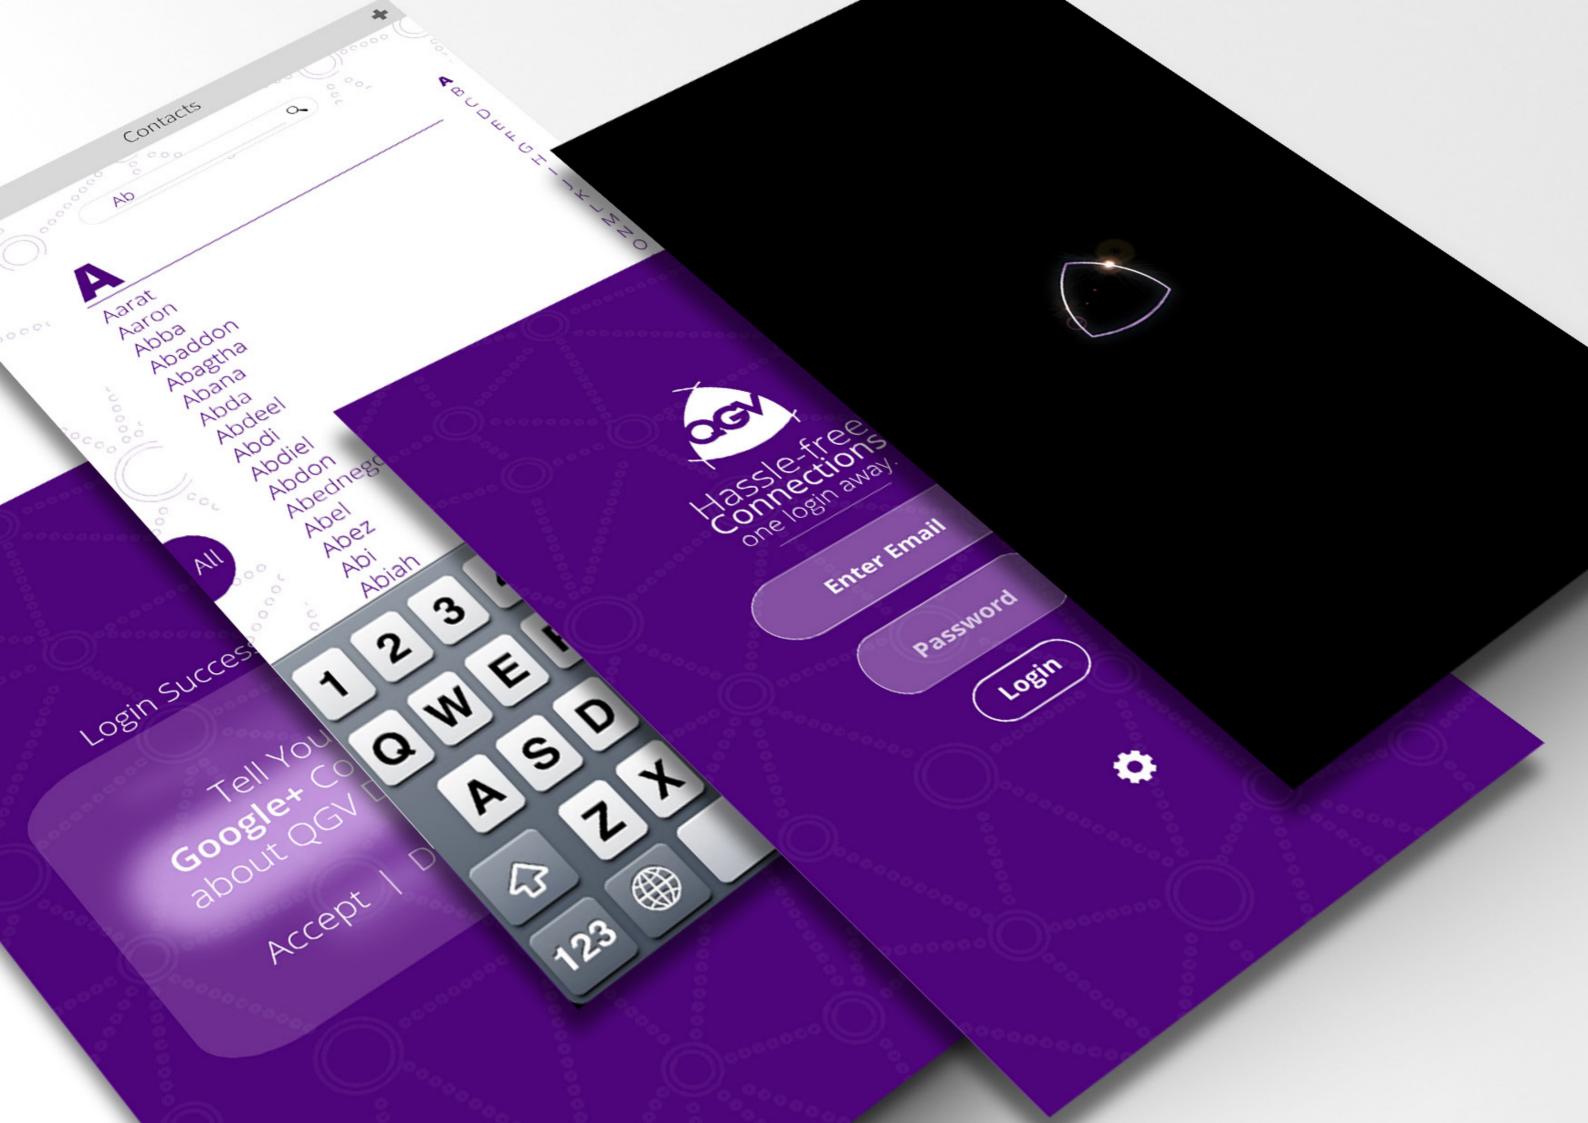

### **QGV Dialer App**

Quick Google Voice Dailer is a Google Voice based Internet VoIP application. An app developed to potentially emulate and replace regular call experience, QCV Dialer, currently in-sync with the iOS platform experience for the US market strives to set a trend within the Google Voice user community.