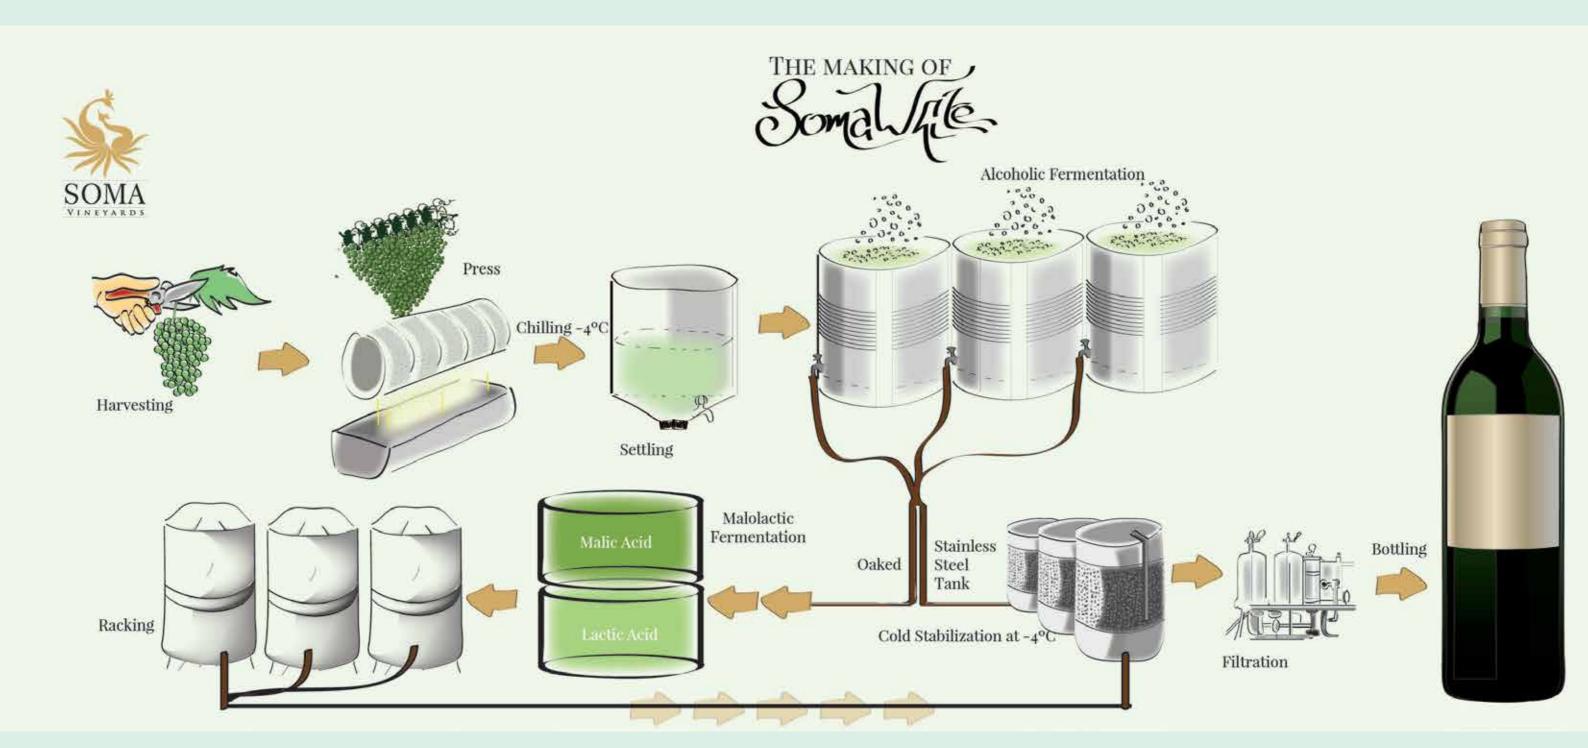

s fringilla, dapibus justo quis, lobortis felis. Nam consequat urna pretium enim luctus dapibus. Suspendisse a dolor eu orci tincidunt fermentum egestas mattis nunc. Ut quis elit non sem efficitur suscipit ac non risus. Donec porta ex eget lacus pharetra, et dictum augue viverra. Nulla sodales mi in dui dapibus, non fermentum dolor placerat. Nulla egestas nisi a purus porta fringilla. Etiam euismod eros a ullamcorper viverra. Donec enim ante, consectetur vitae lacus vel, blandit laoreet elit. Duis id lacus varius, dignissim purus.















7 Km AHEAD

Somanda Vineyards is a Boutique Wine Resort, that with it's tie-up with the Indian cuisine restaurent of Culture Kitchen presents it's visitors the scenic settings of the Gangavarhe Village while enjoying their stay and delicate wine.









Amendments and extensions

Commissioned By



Repulic Of Wine Appreciation

Access: 687

Arrival

## WINE IS A PASSPORT TO THE WORLP.

- Thom Elkjer







Overlooking The Serene Backwaters of Gangapur Boutique Vineyard - Soul Food Dining - Luxury Villas - Amphitheatre +91 7774037210 / +91 7745095395





www.fonebooth.co.in

Fone Booth is an electronic mobile devices retail in Mumbai that acts as a one-stop solution to all device and accessory needs.







The train Hamman Charles of the Land of the Control of the Control of the Land of the Land of the Control of th 19 20 21 22 8L 71

# He is TALL, DARK AND AND

Mr. Latte Will Be Seeing You Now.

















## **AVEGATESTA**

## Dear Mr. Smith,

Lorem ipsum dolor sit amet, consectetur adipiscing ellt. Donec orci purus, luciu