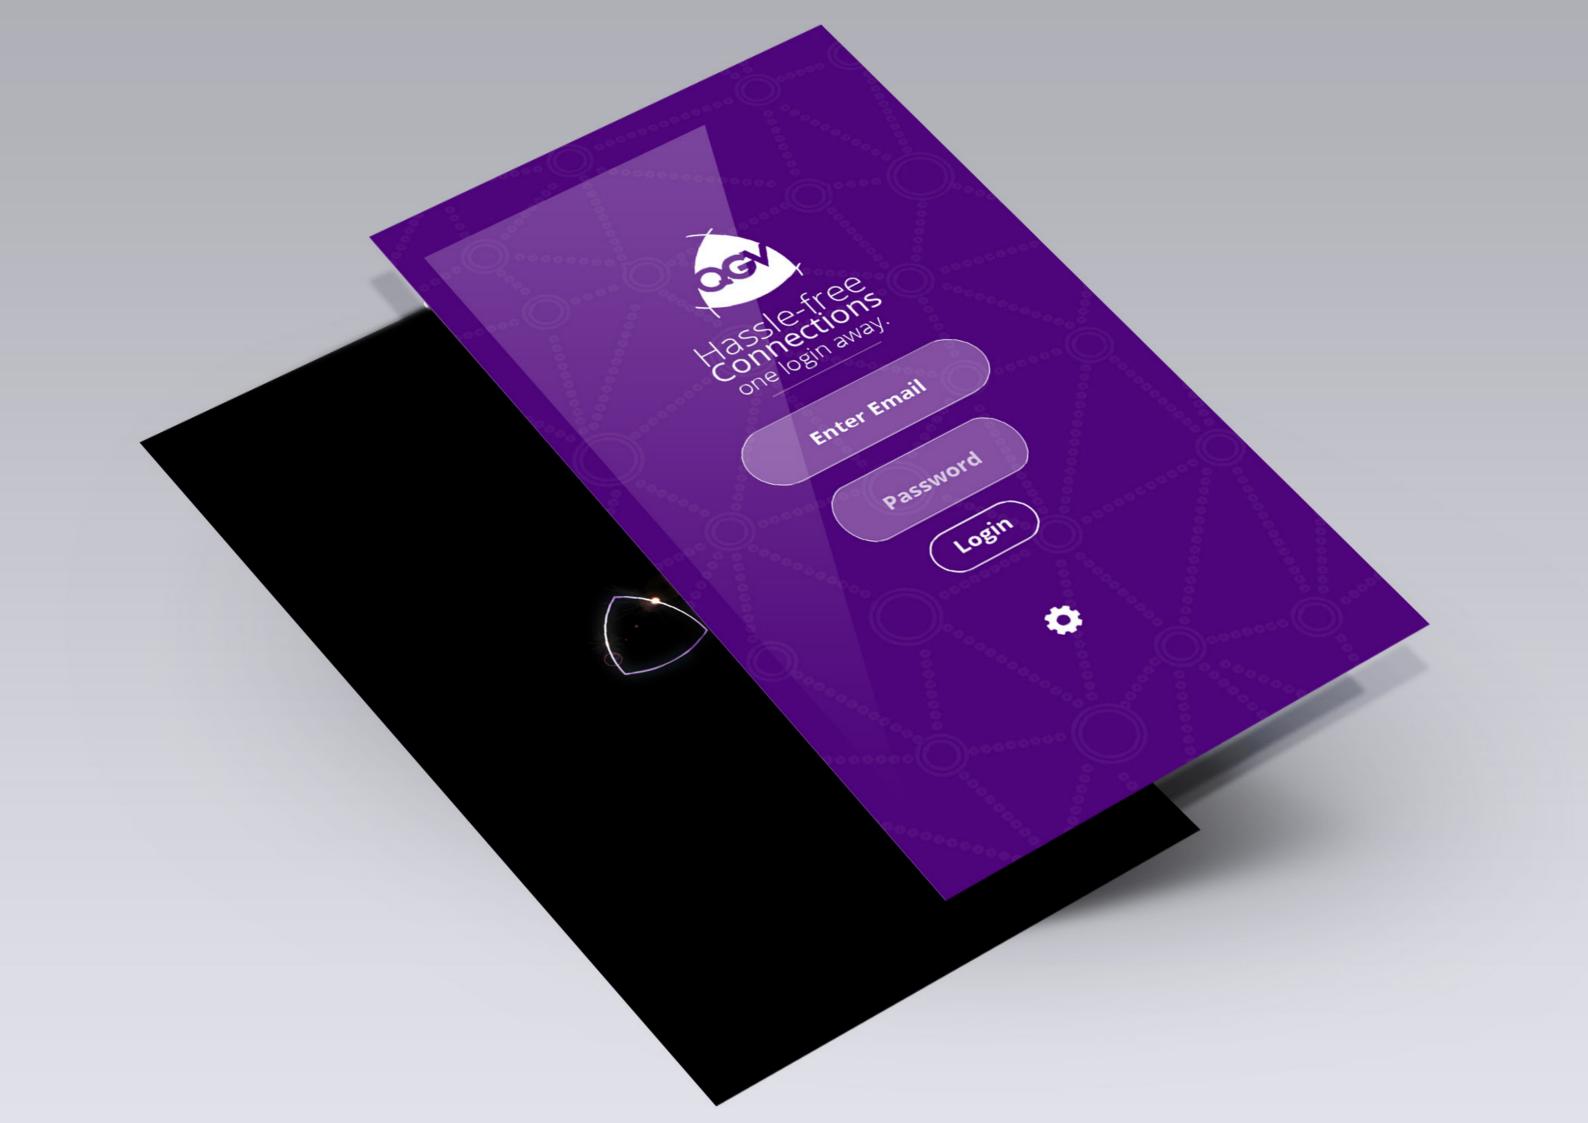

### **QGV Dialer App**

Quick Google Voice Dailer is a Google Voice based Internet VoIP application. An app developed to potentially emulate and replace regular call experience, QCV Dialer, currently in-sync with the iOS platform experience for the US market strives to set a trend within the Google Voice user community.