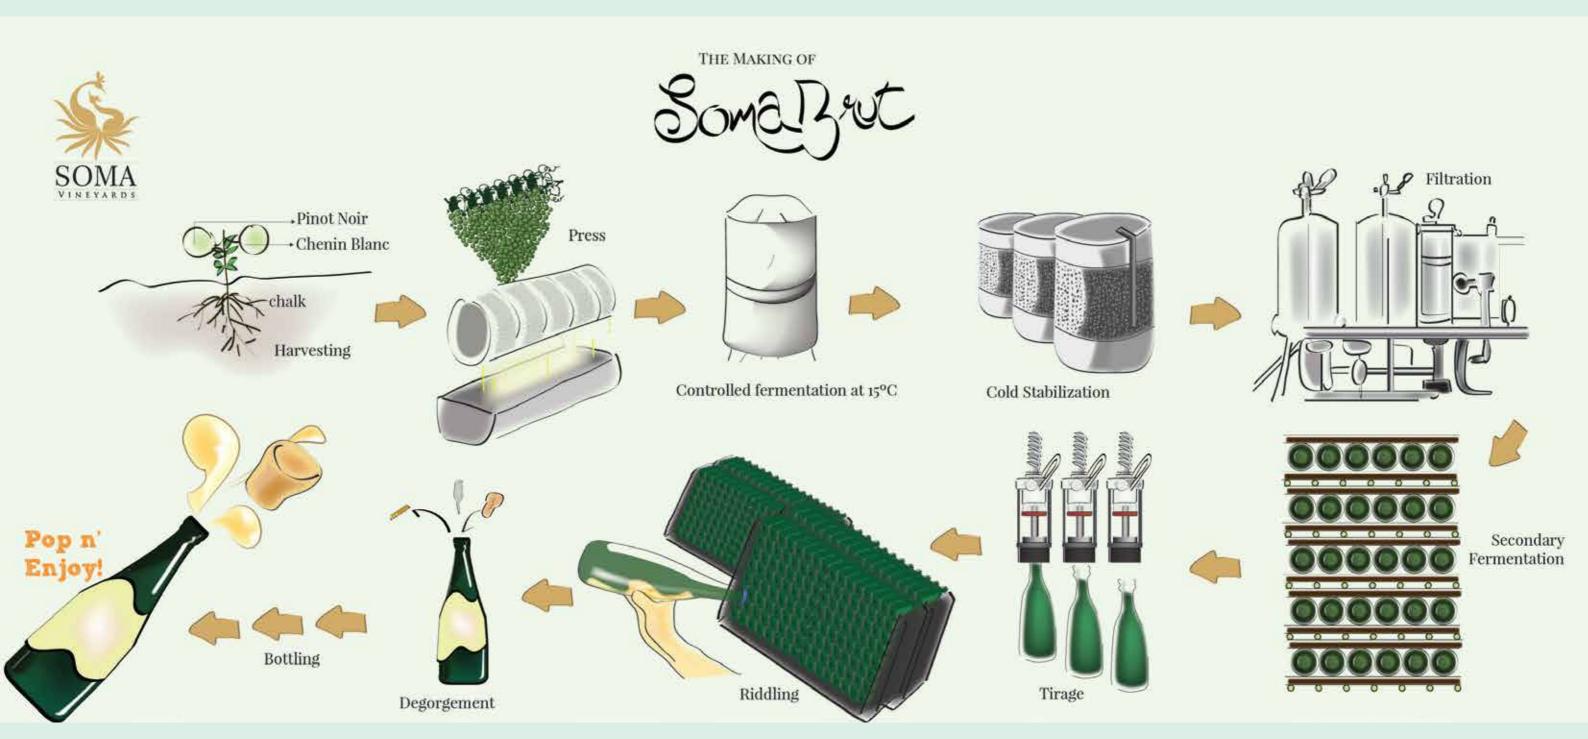

fringilla, dapibus justo quis, lobortis felis. Nam consequat urna pretium enim luctus dapibus. Suspendisse a dolor eu orci tincidunt fermentum egestas mattis nunc. Ut quis elit non sem efficitur suscipit ac non risus. Donec porta ex eget lacus pharetra, et dictum augue viverra. Nulla sodales mi in dui dapibus, non fermentum dolor placerat. Nulla egestas nisi a purus porta fringilla. Etiam euismod eros a ullamcorper viverra. Donec enim ante, consectetur vitae lacus vel, blandit laoreet elit. Duis id lacus varius, dignissim purus.















7 Km AHEAD

Somanda Vineyards is a Boutique Wine Resort, that with it's tie-up with the Indian cuisine restaurent of Culture Kitchen presents it's visitors the scenic settings of the Gangavarhe Village while enjoying their stay and delicate wine.









Amendments and extensions

Commissioned By



Repulic Of Wine Appreciation

Access: 687

Arrival

## WINE IS A PASSPORT TO THE WORLP.

- Thom Elkjer







Overlooking The Serene Backwaters of Gangapur Boutique Vineyard - Soul Food Dining - Luxury Villas - Amphitheatre +91 7774037210 / +91 7745095395





www.fonebooth.co.in

Fone Booth is an electronic mobile devices retail in Mumbai that acts as a one-stop solution to all device and accessory needs.







The train Hamman Charles of the Land of the Control of the Control of the Land of the Land of the Control of th 19 20 21 22 8L 71

# He is TALL, DARK AND AND

Mr. Latte Will Be Seeing You Now.

















## **AVEGATESTA**

## Dear Mr. Smith,

Lorem ipsum dolor sit amet, consectetur adipiscing ellt. Donec orci purus, lucius